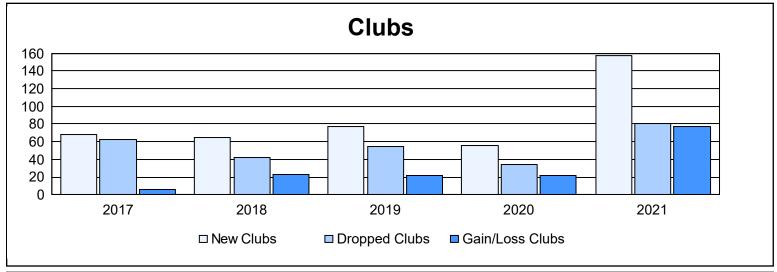

| Year      | New<br>Clubs | Dropped<br>Clubs | Gain/<br>Loss<br>Clubs | New<br>Members | Charter<br>Members | Reinstate<br>Members | Transfer<br>Members | Total<br>Member<br>Added | Total<br>Members<br>Dropped | Gain/<br>Loss<br>Members |
|-----------|--------------|------------------|------------------------|----------------|--------------------|----------------------|---------------------|--------------------------|-----------------------------|--------------------------|
| 2016-2017 | 68           | 62               | 6                      | 5,952          | 2,107              | 836                  | 250                 | 9,145                    | 6,239                       | 2,906                    |
| 2017-2018 | 65           | 42               | 23                     | 6,438          | 1,859              | 671                  | 167                 | 9,135                    | 7,509                       | 1,626                    |
| 2018-2019 | 77           | 55               | 22                     | 2,772          | 2,219              | 1,057                | 155                 | 6,203                    | 7,410                       | -1,207                   |
| 2019-2020 | 56           | 34               | 22                     | 2,193          | 1,552              | 730                  | 118                 | 4,593                    | 7,488                       | -2,895                   |
| 2020-2021 | 157          | 80               | 77                     | 3,450          | 4,254              | 780                  | 88                  | 8,572                    | 7,204                       | 1,368                    |
| Average   | 85           | 55               | 30                     | 4,161          | 2,398              | 815                  | 156                 | 7,530                    | 7,170                       | 360                      |